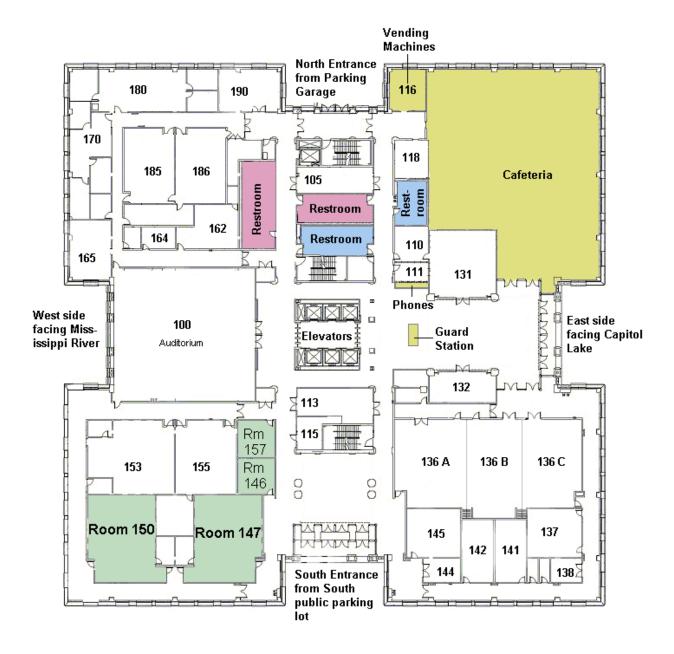

## CLAIBORNE BUILDING 1201 NORTH 3<sup>RD</sup> STREET BATON ROUGE, LA 70802

Visitor parking lot for Claiborne Building

**Claiborne Building** 

From I-110 N take the North Street exit; from I-110 S, take Laurel Street exit. Proceed to 3<sup>rd</sup> St. and turn right. Just past the State Capitol is a blinking caution light. Turn left into the visitor parking lot. If no parking places are available, check the gravel public lot on River Road. Do not attempt to park in the parking garage as it requires a Claiborne Building employee parking permit. Enter through south door facing visitor parking area. No sign-in is necessary for access to first floor. See next page for first floor room locations.