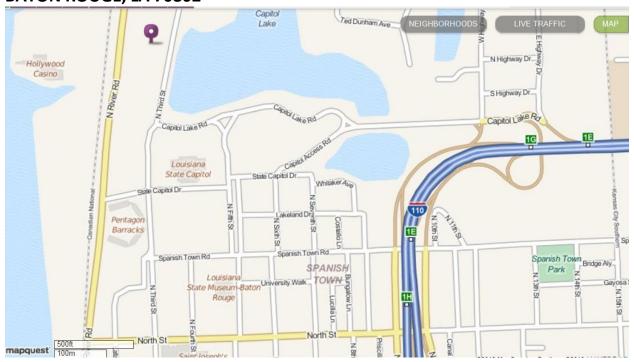

## CLAIBORNE BUILDING 1201 NORTH 3<sup>RD</sup> STREET BATON ROUGE, LA 70802

Visitor parking lot for Claiborne Building

**Claiborne Building** 

From I-110 N take the North Street exit; from I-110 S, take Laurel Street exit. Proceed to 3<sup>rd</sup> St. and turn right. Just past the State Capitol is a blinking caution light. Turn left into the visitor parking lot. If no parking places are available, check the gravel public lot on River Road. Do not attempt to park in the parking garage as it requires a Claiborne Building employee parking permit. Enter through south door facing visitor parking area. No sign-in is necessary for access to first floor. See next page for first floor room locations.