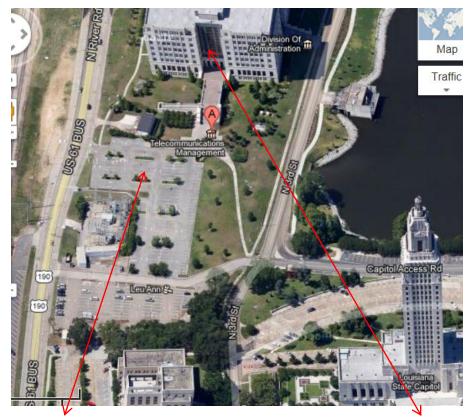

## CLAIBORNE BUILDING 1201 NORTH 3<sup>RD</sup> STREET BATON ROUGE, LA 70802

Visitor parking lot for Claiborne Building

**Claiborne Building** 

From I-110 N take the North Street exit; from I-110 S, take Laurel Street exit. Proceed to 3<sup>rd</sup> St. and turn right. Just past the State Capitol is a blinking caution light. Turn left into the visitor parking lot. If no parking places are available, check the gravel public lot on River Road. Do not attempt to park in the parking garage as it requires a Claiborne Building employee parking permit. Enter through south door facing visitor parking area. No sign-in is necessary for access to first floor. See next page for first floor room locations.