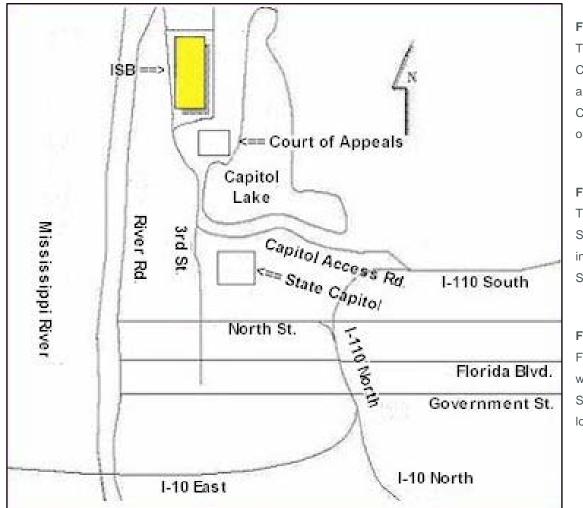

# 1800 N. Third Street, Baton Rouge, LA

#### From the north:

Take Capitol Access Rd, exit E1. Go west following the south side of Capitol Lake. Pass the Governor's Mansion and the State Capitol. Take a right at the stop sign on 3rd Street going north. Take a right into 1st Circuit Court of Appeals parking lot. The Information Services Building is on the left.

#### From the west:

Take the North Street exit (on left). Go west on North Street to 3rd Street. Take a right and drive north past the State Capitol. Take a right into the 1st Circuit Court of Appeals parking lot. The Information Services Building is on the left.

### From I-10/1-12 south/east:

Follow I-10 on to I-110 north. Take the North Street exit (on left). Go west on North Street to 3rd Street. Take a right and drive north past the State Capitol. Take a right into the 1st Circuit Court of Appeals parking lot. The Information Services Building is on the left.