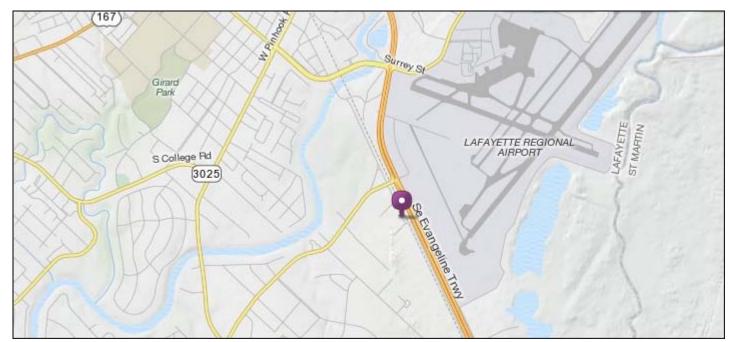

## **DOTD DISTRICT 03 HQ**

## Lafayette, LA

- If traveling on I-49 South continue south on US 167/ Evangeline Thruway.
- If traveling on I-10 East bound or West bound exit via Exit 103-A onto US 167/Evangeline Thruway South.
- Continue along US 167 through its merger with US 90 @ Louisiana Avenue.
- Continue along US 90 through two traffic signals past the Vermilion River Bridge.
- The 2<sup>nd</sup> traffic signal is @ Kaliste Saloom Rd. (La 3095).
- Merge into the right turn lane after La 3095. La DOTD 03 HQ is located south of the Railroad tracks on the first exit after La 3095.
- The District HQ office is the 1<sup>st</sup> building to the left. The Training Facility is at the end of the road (entrance to the DOTD compound)