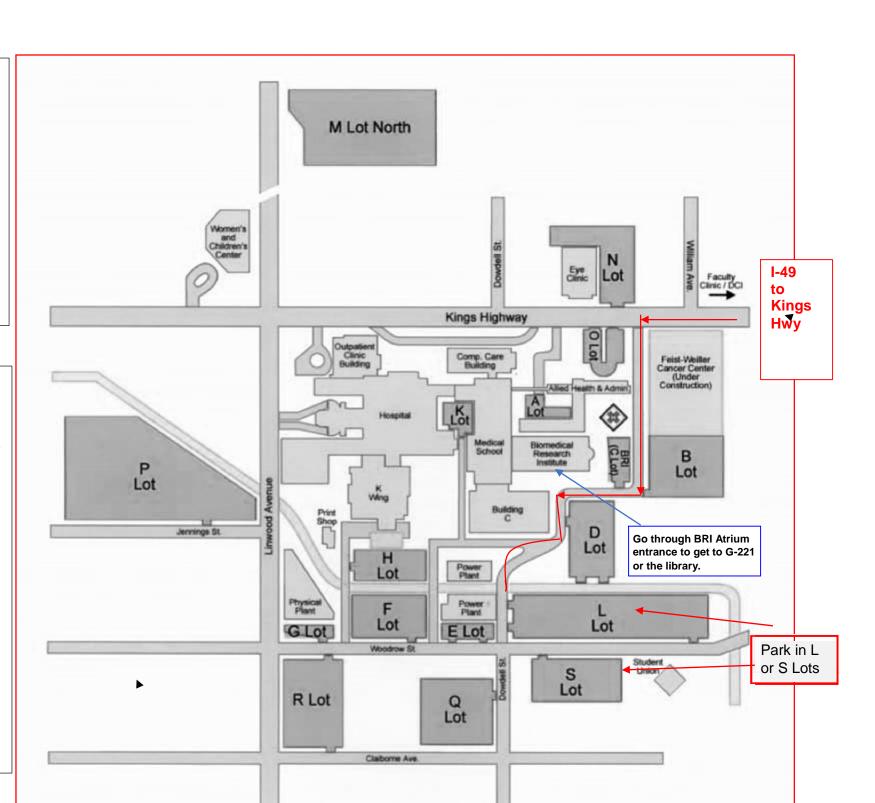

## **Directions**

- Take I-20 to I-49
- Exit Kings Highway.
- Go west on Kings Highway.
- Medical School two blocks off of I-49 on the left.

\*\*Please see next page for building and parking map.

\*\*\*NOTE: you must ask to be buzzed into parking lots L and S.

Direction If class is scheduled in Administration Bldg. 403 (See Page 2 for classes scheduled in Medical School Conference Center or Library)

- Walk on the sidewalk back towards Kings Highway. You will see the front of the Biomedical Research Institute (BRI) Building on your left.
- The Administration Building is the next building to the left. Walk around to the front of the Administration Building and enter through the front door.
- Take the elevators immediately in front of you to the fourth floor. Take a right off of the elevators and go through the double doors.
- The room is the first door on your left.

## Conference Center G-221

- Enter Biomedical Research Institute (BRI) Atrium entrance
- Go through double doors on left
- Take first left into deli
- Go through double doors in deli

## Library Room 1-423

- Enter Biomedical Research Institute (BRI) Atrium entrance
- Go through double doors on left
- Take elevators on right to first floor
- Turn left off of elevator and then take hall to the right
- Library is at end of hall on left across from auditorium