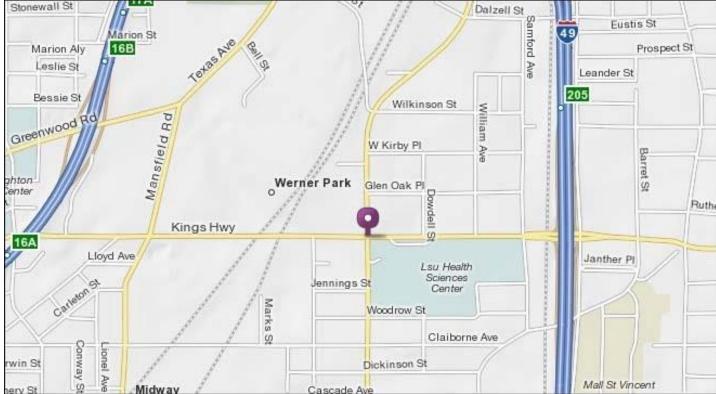

## LSUHSC

1608 Kings Hwy. Shreveport, LA 71103

## **Directions**

- Take I-20 to I-49
- Exit Kings Highway.
- Go west on Kings Highway.
- Medical School two blocks off of I-49 on the left.

\*\*Please see next page for building and parking map.

\*\*\*NOTE: you must ask to be buzzed into parking lots L and S.