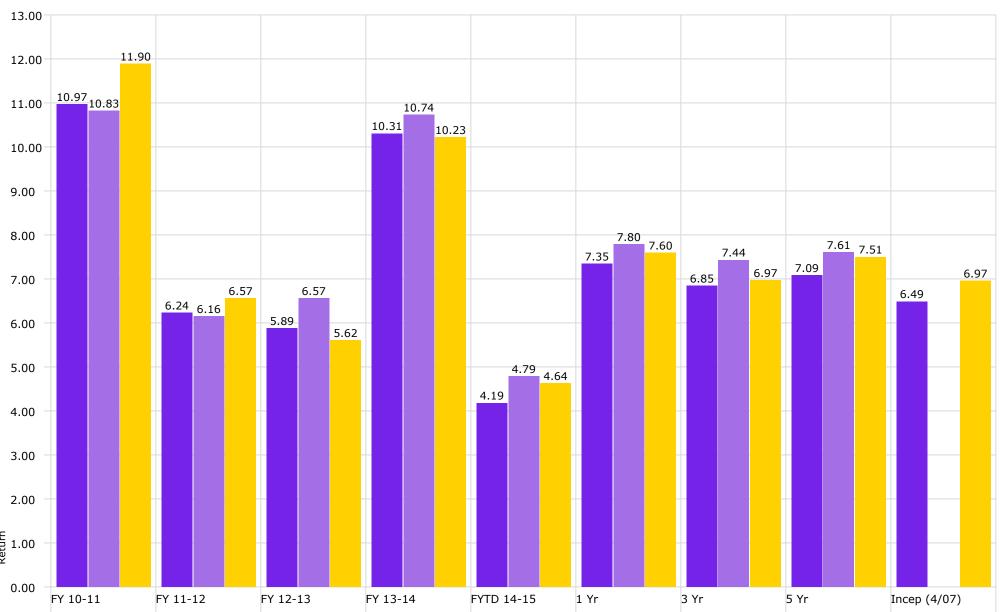

\$937,300,756 | \$944,035,658                           | \$914,488,998 | \$926,821,516 | \$0      | \$0          |

<sup>\*</sup> LSUS has deposited \$1,221,942 with LSU Baton Rouge Campus for investment purposes

- BENCHMARK NOTES (Example Only)
  (A) Benchmarked against 90 day T-Bil
  (B) Benchmarked against Barclay's US Agg Bond TR USC
- (C) US equities benchmarked against Russell 3000 and international against MSCI emerging market (D) Benchmarked against XYZ
- (E) Benchmarked against XYZ

Disclaimer: Pursuant to PM-9, corporate bonds/notes only available for investment beginning 7-1-2011 Louisiana law provides for restrictions on maturity and allocation and may effect benchmark comparisons

University Endowed Benchmark



# Investment Management Program Endowed Accounts Total Return



University Osher Endowment

University Endowment



# Investment Management Program Endowed Accounts Coupon/Dividend Yield



University Endowment



# Investment Management Program Non Endowed Accounts (ex CDs) Realized Yield



University NAP

■ University Health Plan

Barclays US Aggregate Bond Index

Source: Morningstar Direct

University HAP



# Investment Management Program Non Endowed Accounts (ex CDs) Coupon Yield



University Health Plan

University NAP

Source: Morningstar Direct

Barclays US Aggregate Bond Index

University HAP

Barclays US Aggregate Bond Index

# LSU LOUISIANA STATE UNIVERSITY

## Investment Management Program Non Endowed Accounts (ex CDs) Total Return



University NAP

University HAP

### FY 2014-15 3<sup>rd</sup> Quarter Consolidated Report on Personnel