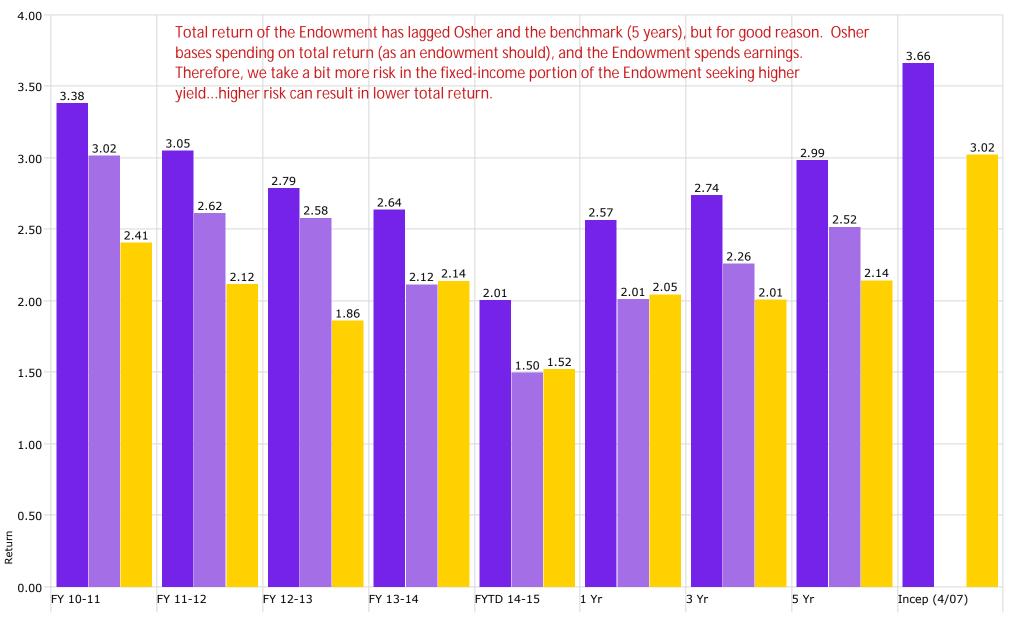

sup> LSUS has deposited \$1,221,942 with LSU Baton Rouge Campus for investment purposes

- BENCHMARK NOTES (Example Only)
  (A) Benchmarked against 90 day T-Bil
  (B) Benchmarked against Barclay's US Agg Bond TR USC
- (C) US equities benchmarked against Russell 3000 and international against MSCI emerging market (D) Benchmarked against XYZ
- (E) Benchmarked against XYZ

Disclaimer: Pursuant to PM-9, corporate bonds/notes only available for investment beginning 7-1-2011 Louisiana law provides for restrictions on maturity and allocation and may effect benchmark comparisons

University Endowed Benchmark



# Investment Management Program Endowed Accounts Total Return



University Osher Endowment

University Endowment



# Investment Management Program Endowed Accounts Coupon/Dividend Yield



University Endowment



# Investment Management Program Non Endowed Accounts (ex CDs) Realized Yield



University NAP

■ University Health Plan

Barclays US Aggregate Bond Index

Source: Morningstar Direct

University HAP



# Investment Management Program Non Endowed Accounts (ex CDs) Coupon Yield



University Health Plan

University NAP

Source: Morningstar Direct

Barclays US Aggregate Bond Index

University HAP

Barclays US Aggregate Bond Index

# LSU LOUISIANA STATE UNIVERSITY

## Investment Management Program Non Endowed Accounts (ex CDs) Total Return



University NAP

University HAP

### FY 2014-15 3<sup>rd</sup> Quarter Consolidated Report on Personnel Actions Not Requiring Board Approval in accordance with the Regulations of the Board of Supervisors

May 8, 2015

| ı | c  |