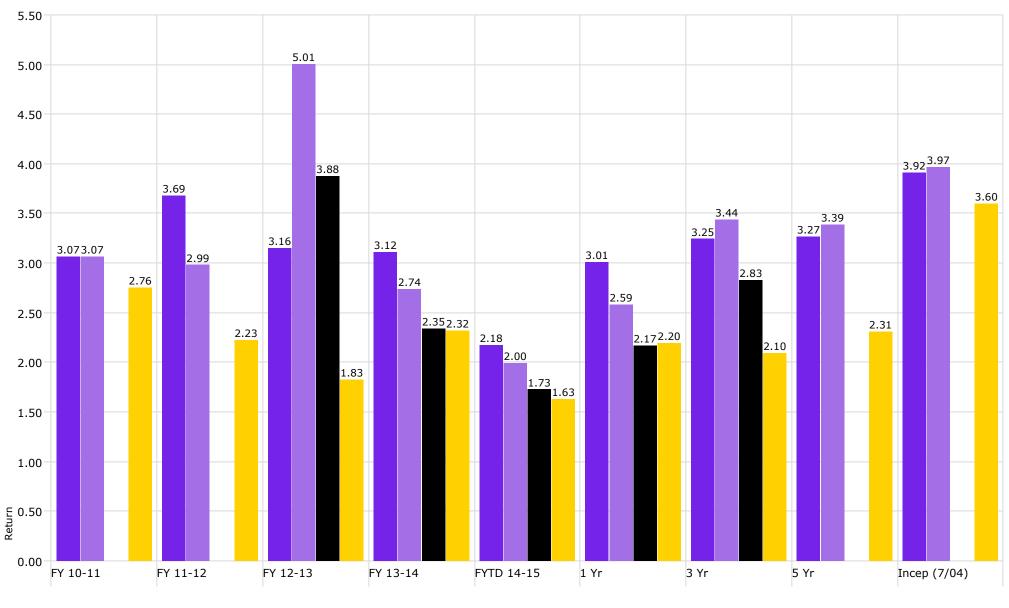

ES (Example Only)
  (A) Benchmarked against 90 day T-Bil
  (B) Benchmarked against Barclay's US Agg Bond TR USC
- (C) US equities benchmarked against Russell 3000 and international against MSCI emerging market (D) Benchmarked against XYZ
- (E) Benchmarked against XYZ

Disclaimer: Pursuant to PM-9, corporate bonds/notes only available for investment beginning 7-1-2011 Louisiana law provides for restrictions on maturity and allocation and may effect benchmark comparisons

University Endowed Benchmark



# Investment Management Program Endowed Accounts Total Return



University Osher Endowment

University Endowment



# Investment Management Program Endowed Accounts Coupon/Dividend Yield



University Endowment



# Investment Management Program Non Endowed Accounts (ex CDs) Realized Yield



University NAP

■ University Health Plan

Barclays US Aggregate Bond Index

Source: Morningstar Direct

University HAP



# Investment Management Program Non Endowed Accounts (ex CDs) Coupon Yield



University Health Plan

University NAP

Source: Morningstar Direct

Barclays US Aggregate Bond Index

University HAP

Barclays US Aggregate Bond Index

# LSU LOUISIANA STATE UNIVERSITY

## Investment Management Program Non Endowed Accounts (ex CDs) Total Return



University NAP

University HAP

### FY 2014-15 3<sup>rd</sup> Quarter Consolidated Report on Personnel Actions Not Requiring Board Approval in accordance with the Regulations of the Board of Supervisors

May 8, 2015

| ı | c  |    |   |  |
|---|----|----|---|--|
| L | .3 | L. | , |  |

| 130                    |           |